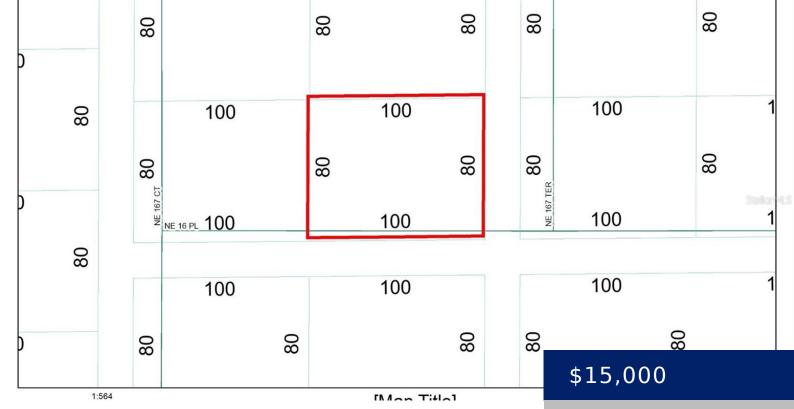

# 1631 NE 167TH TERRACE, SILVER SPRINGS, FL 34488, USA

https://restaurantsalesleasing.com

2 side by side vacant lots in the Ocala National Forest just off the newly paved Hwy 314A. Purchase this vacant property separately for \$15,000. Nice Corner lot. 100 X 80 Or combine with the next lot behind. Would give you almost a half acre at .43. This lot is being sold for \$15,000. Combine [...]

#### **Basics**

Category: Land Status: Active

Bathrooms: 0 baths Subdivision Name: MAGNOLIA HAVEN UNIT 2

Total Acreage: 0 to less than 1/4 acres Parcel Number: 3214-007-012

**Township:** 15 **County:** Marion

DOM: 124 Lot Size Acres: 0.23 acres

**List Office MLS ID:** MFR271500038

## **Building Details**

Water Source: Well Required Lot Features: Corner Lot, Level, Unpaved, Wooded

### **Miscellaneous**

Ownership: Fee Simple View: Trees/Woods

Zoning: R4 Current Use: Mixed Use

List Office Name: COLDWELL BANKER ELLISON REALTY Attribution Contact: 352-854-9717

0