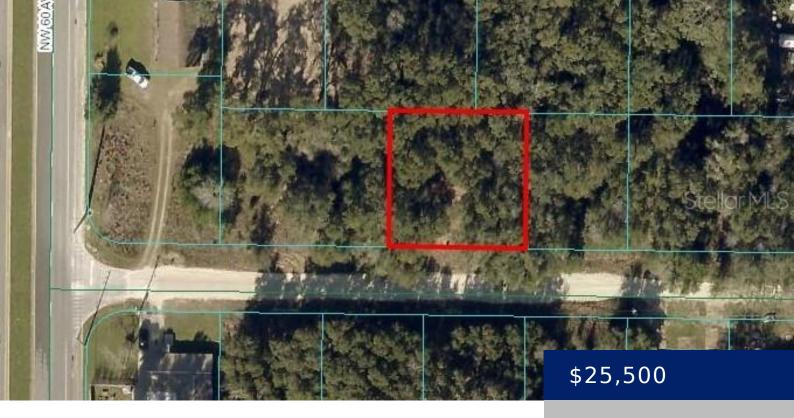

# 1394 NW 38 AVE, OCALA, FL 34482, USA

https://restaurantsalesleasing.com

Bring your plans! This is a great buildable lot located in a quiet area of Ocala Ridge. Only 7 minutes from the World Equestrian Center.

### **Basics**

Category: Land Status: Active

Bathrooms: 0 baths Subdivision Name: OCALA RDG UN 13

Total Acreage: 0 to less than 1/4 acres Parcel Number: 2313-006-080

Township: 15S County: Marion

**DOM:** 6 **Lot Size Acres: 0.23** acres