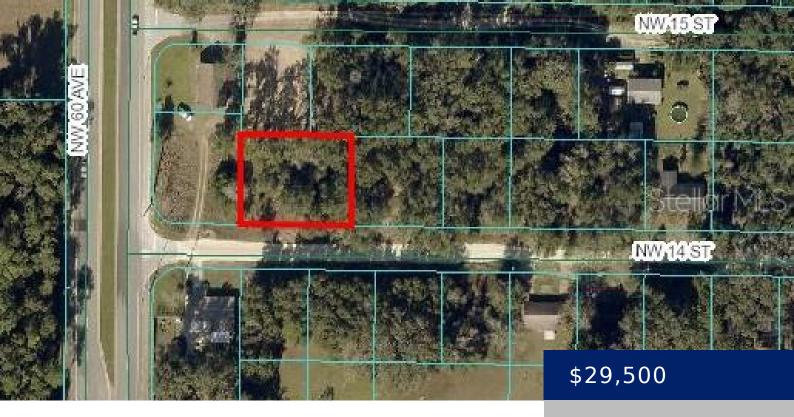

### 1394 NW 38 AVE, OCALA, FL 34482, USA

https://restaurantsalesleasing.com

Great buildable lot for your next home! Located in a quiet area of Ocala Ridge, only 7 minutes from the World Equestrian Center.

### **Basics**

Category: Land

**Bathrooms: 0** baths **Subdivision Name:** OCALA RIDGE UNIT 13

**Status:** Active

**Total Acreage: 1/4 to less than 1/2** acres **Parcel Number:** 2313-006-084

Township: 15 County: Marion

**DOM:** 6 Lot Size Acres: 0.29 acres

List Office MLS ID: MFR271500038