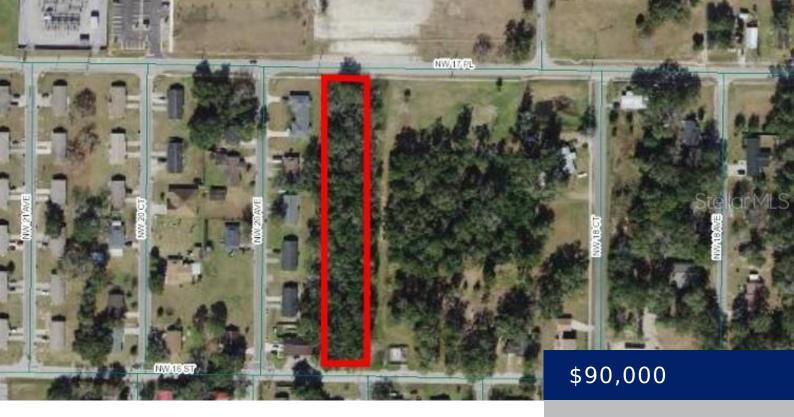

## **1619 NW 20TH AVE, OCALA, FL 34475, USA**

https://restaurantsalesleasing.com

Location! Location! 1.47 acres within the city limits. Close to everything that Ocala has to offer.

- 0 haths
- Land
- Active

#### **Basics**

Category: Land Status: Active

Bathrooms: 0 baths Total Acreage: 1 to less than 2 acres

Parcel Number: 22112-000-00 Township: 15S

**County:** Marion **DOM:** 26

Lot Size Acres: 1.47 acres List Office MLS ID: MFR271500038