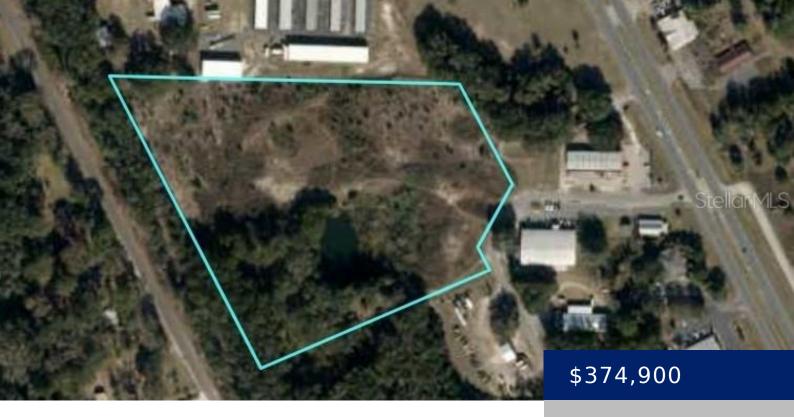

# 1525 NW 26TH AVE, CHIEFLAND, FL 32626, USA

https://restaurantsalesleasing.com

11.7 Acres of commercial property in beautiful Chiefland FL ready to be developed. Located just off well-traveled roadway of N Young BLVD. Featuring a freshwater Limerock quarry pond, could be turned into a wonderful water feature of a future commercial property. All Utilities available.

**Subdivision Name: LAND NON SUB** 

Parcel Number: 07558-000-00

**County:** Levy

Lot Size Acres: 11.7 acres