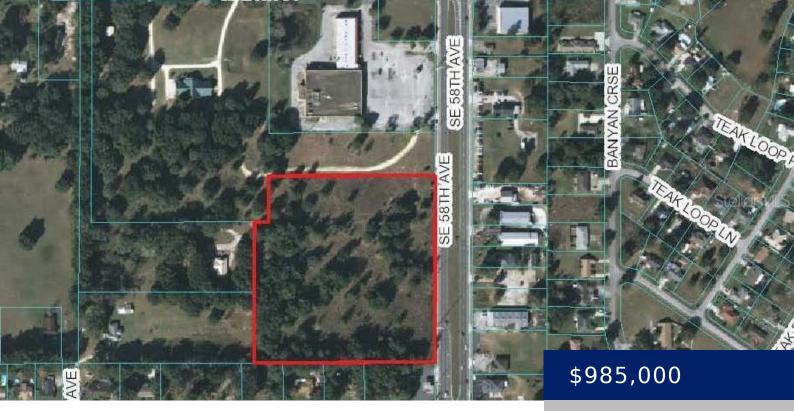

**OCALA, FL,** https://restaurantsalesleasing.com

Commercial Land Use High traffic count (18,300) four lane frontage. Located across the street from Baseline Auto Sales

- Land
- Land
- Active

### Basics

Category: LandType: LandStatus: ActiveHalf baths: 0 half bathsSubdivision Name: Comm NonsubTotal Acreage: 5 to less than 10 acresParcel Number: 29697-017-00Township: 15Availability Date: 2017-09-19County: MarionDOM: 2530Lot Size Acres: 9.76 acresList Office MLS ID: MFR27150038

#### Miscellaneous

Zoning: R-1 Single Family DwellinCurrent Use: CommercialList Office Name: COLDWELL BANKER ELLISON REALTYAttribution Contact: 352-732-8350O