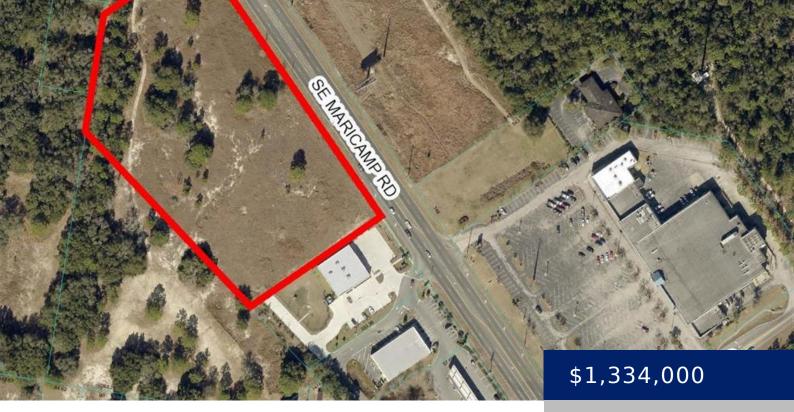

# OCALA, FL,

https://restaurantsalesleasing.com

High traffic count (30,300) Commercial Land on Maricamp/464 contiguous with Kangaroo and Family Dollar w/cross access.

- hand
- Active

### **Basics**

Category: Land Status: Active

Half baths: 0 half baths Subdivision Name: COMM NONSUB

**Total Acreage: 5 to less than 10** acres **Parcel Number:** 9018-0000-05

Township: 16 Availability Date: 2019-10-10

County: Marion DOM: 1317

Lot Size Acres: 6.67 acres List Office MLS ID: MFR271500038

# **Miscellaneous**

Zoning: B-4 Current Use: Commercial

List Office Name: COLDWELL BANKER ELLISON REALTY Attribution Contact: 352-732-8350

0