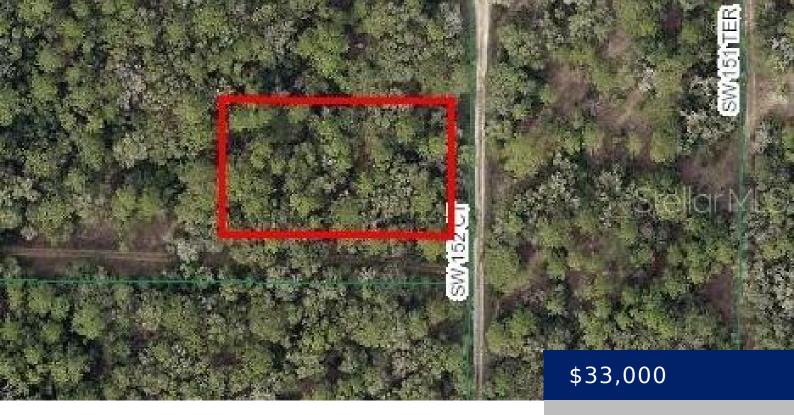

# 13455 SW 12TH STREET RD, OCALA, FL 34481, USA

https://restaurantsalesleasing.com

Corner lot! Bring your plans, this .71-acre parcel in Rainbow Park is ready to be cleared to build your dream home. This quiet subdivision is located between Ocala and Dunnellon, making it a quick commute to Rainbow Springs, The World Equestrian Center, groceries, and more.

### **Basics**

Category: Land Status: Active

Bathrooms: 0 baths Subdivision Name: RAINBOW PARK UNIT 04

**Total Acreage: 1/2 to less than 1** acres **Parcel Number:** 2004-230-022

**Township:** 15S **County:** Marion

Lot Size Acres: 0.71 acres List Office MLS ID: MFR271500038

# **Building Details**

Water Source: Well Required Lot Features: Corner Lot, In County, Oversized Lot, Unpaved