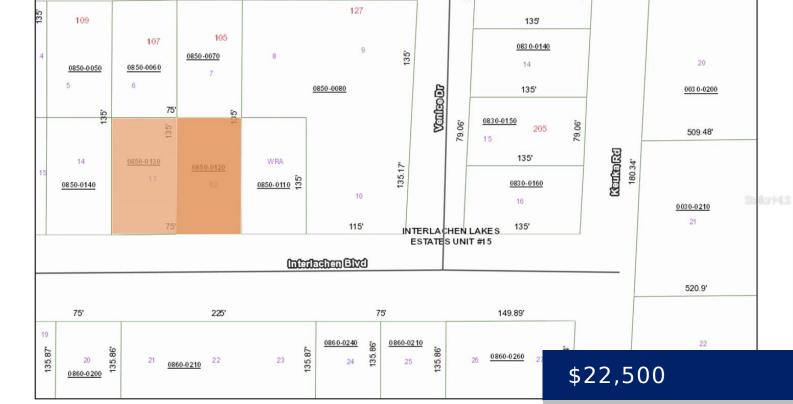

### INTERLACHEN, FL,

https://restaurantsalesleasing.com

High and Dry Double Lot (104 & 106) on NEWLY PAVED ROAD giving you all the room that you desire in the peaceful community of Interlachen Lakes Estates. Zoned for multiple residences. New homes in the area. Just enough trees for privacy and quiet. Bring the family and pets. Just 400+/- feet to main thoroughfare [...]

List Office MLS ID: MFR271500038

**Status:** Active

**Subdivision Name: INTERLACHEN LAKES ESTATES** 

Parcel Number: 20-10-24-4074-0850-0120

**County:** Putnam

Lot Size Acres: 0.46 acres

## Miscellaneous

Ownership: Fee Simple Zoning: R2, A2

Current Use: Unimproved List Office Name: COLDWELL BANKER ELLISON REALTY O

**Attribution Contact:** 352-732-8350