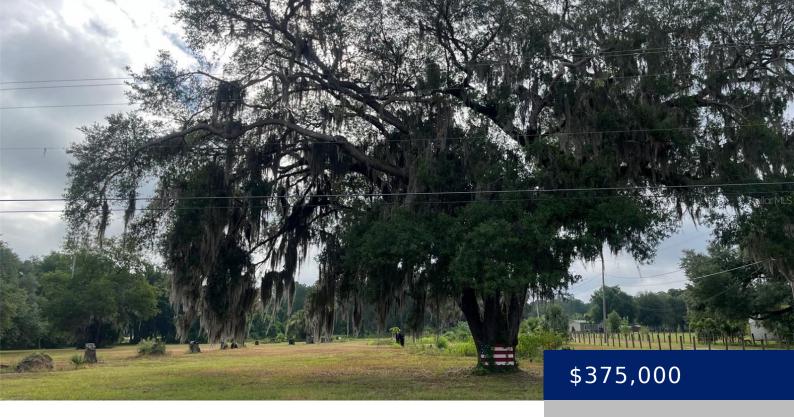

# 11701 SE HWY 464, OCKLAWAHA, FL 32179, USA

https://restaurantsalesleasing.com

Explore this Serene 10 Acre Agricultural lot just minutes from Lake Weir. Ideal for Farming or building your Dream Home. It offers fertile soil and rolling terrain. Enjoy a Peaceful Rural setting with close access to the lakes' recreational amenities.

#### **Basics**

Category: Land Status: Active

Bathrooms: 0 baths Total Acreage: 10 to less than 20 acres

Parcel Number: 39946-002-01 Township: 16S

County: Marion DOM: 112

Lot Size Acres: 10 acres Farm Type: Aquaculture