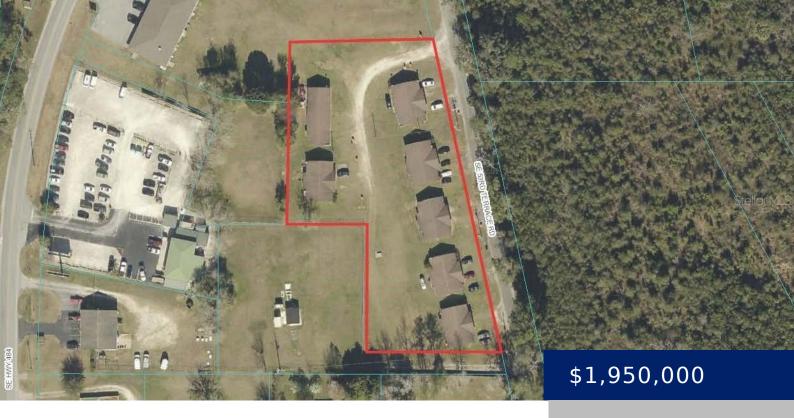

#### BELLEVIEW, FL,

https://restaurantsalesleasing.com

Investment opportunity to acquire 15 units (6 duplexes and 1 triplex) on one parcel, in the strong rental market of Belleview FL, in southern Marion County. The unit mix consists of 12 2/1's, and 3 1/1's. Located between Ocala, and the Villages, Belleview has become an emerging rental market for its proximity to one of [...]

#### **Basics**

Category: Residential Income Type: Multi-Family

Status: Active Bedrooms: 27 beds

**Bathrooms: 15** baths **Area: 11898** sq ft

Year built: 1984 Subdivision Name: N/A

**Total Acreage: 1 to less than 2** acres **Parcel Number:** 38523-001-00

Township: 17S County: Marion

**DOM:** 358 **Lease Term:** Twelve Months

Lot Size Acres: 1.87 acres List Office MLS ID: MFR271500038

## **Building Details**

**Total Num Buildings:** 7 **Roof:** Shingle

**Number Of Units Total:** 15 **Water Source:** Public

Construction Materials: Block Flooring: Carpet, Laminate, Tile

**Heating:** Central