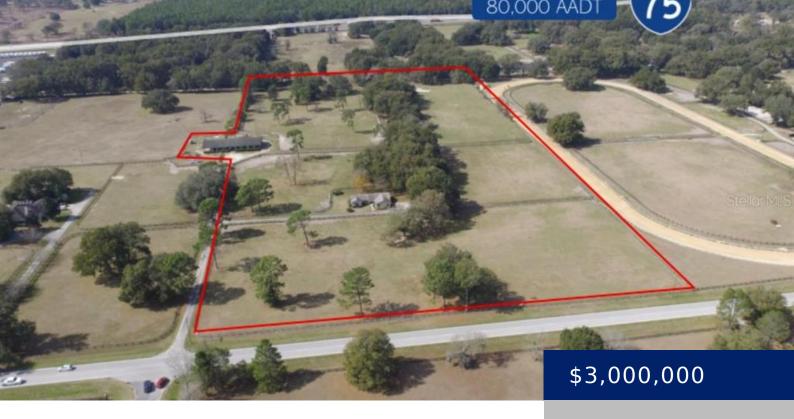

### OCALA, FL,

https://restaurantsalesleasing.com

Great opportunity! 20 +/- Acres Zoned Community Business "B-2". Community Business Classification Mixed Land Use, Potential for Hotels, Restaurants, Apartments, Shops, and Other Uses. Florida Horse Park Close By. Off Interstate-75 Exit 341 (95,000 Cars per Day) and only twelve miles south of Historic Downtown Ocala.

## **Basics**

Category: Land Type: Land

Status: Active Bathrooms: 0 baths

Subdivision Name: COMM - CR 484 -27TH CIR/CR Total Acreage: 20 to less than 50 acres

475

Parcel Number: 41200-020-00 Township: 17S

County: Marion DOM: 727

Lot Size Acres: 20 acres List Office MLS ID: MFR271500038