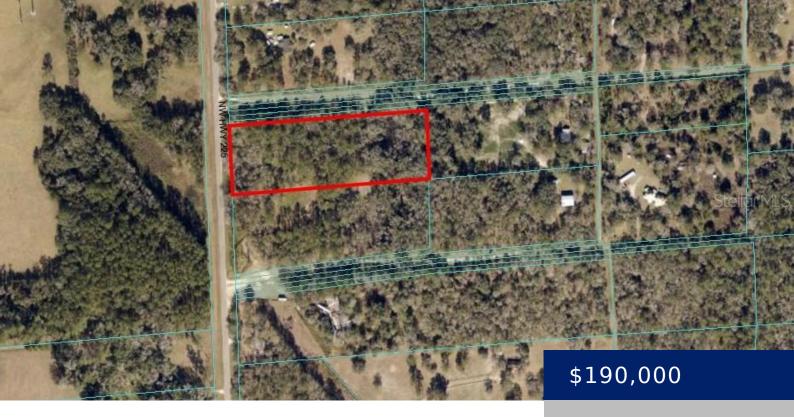

## REDDICK, FL,

https://restaurantsalesleasing.com

This is a great 5-acre lot for building your next home or ranch with easy access right off of HWY 225. Located in a quiet area of Horse Country Ranches among many large horse farms. Zoned A1!

### **Basics**

Category: Land Status: Active

Bathrooms: 0 baths Subdivision Name: HORSE COUNTRY RANCHES

Total Acreage: 5 to less than 10 acres Parcel Number: 05996-012-00

**Township:** 13S **County:** Marion

**DOM:** 356 **Lot Size Acres: 5** acres

List Office MLS ID: MFR271500038