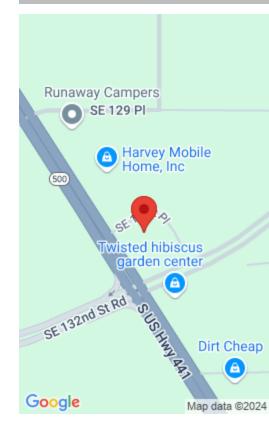

#### SUMMERFIELD, FL,

https://restaurantsalesleasing.com

2 parcels 4548-002-002 and 4548-002-001 have been combined to make a high profile corner. Located between Belleview and The Villages. Ideal for convenience/gas station, Retail Outlet, etc. High traffic count. High visibility. This is US Hwy. 27 and US Hwy. 441 on the corner of 92nd Loop. Bi-pass around Belleview to Ocala. West to I-75 [...]