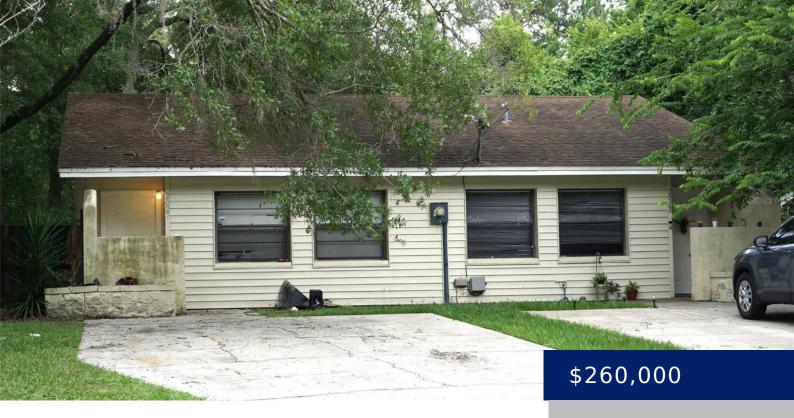

#### **GAINESVILLE, FL,**

https://restaurantsalesleasing.com

Investment opportunity to own a duplex, located within 3 miles of the University of Florida campus and HCA N Florida Hospital, and within 5 miles of UF Shands Hospital. All units are 2 bed – 1 bath, and fully leased. Close to schools, shopping, and public transit. Additional triplex being sold separately but can be [...]

#### **Basics**

Category: Residential Income Type: Duplex

Status: Active Bedrooms: 4 beds

**Bathrooms: 2** baths **Area: 1580** sq ft

Year built: 1986 Subdivision Name: TOWER OAKS MANOR

**Total Acreage: 0 to less than 1/4** acres **Parcel Number:** 06678-022-003

# **Building Details**

**Total Num Buildings:** 1 **Roof:** Shingle

Number Of Units Total: 2 Water Source: Public

Construction Materials: Block, Stucco Flooring: Carpet, Laminate, Tile

**Heating:** Central