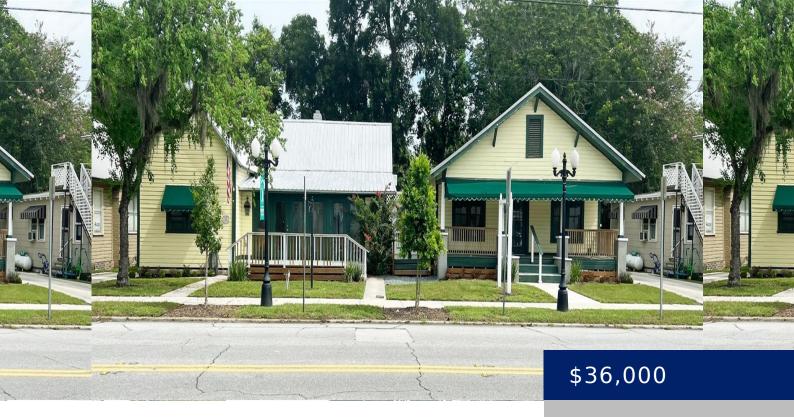

# 20607 W PENNSYLVANIA AVE, DUNNELLON, FL 34431, USA

https://restaurantsalesleasing.com

Building 2 remaining unit & is 2.360 SF Month rent is \$3,000 plus sales tax

- 0 haths
- Retail
- Commercial Lease
- Active
- 2360 sq ft

#### **Basics**

Category: Commercial Lease Type: Retail

**Status:** Active **Bathrooms: 0** baths

**Area: 2360** sq ft **Year built:** 1918

Subdivision Name: TOWN/DUNNELLON Total Acreage: 1/4 to less than 1/2 acres

## **Building Details**

**Total Num Buildings:** 1 **Stories Total:** 1

Roof: Metal Construction Materials: Wood Frame, Wood Siding