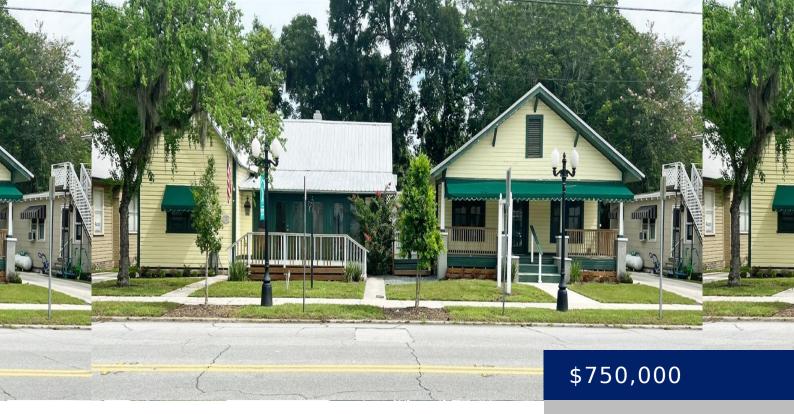

# 20607 W PENNSYLVANIA AVE, DUNNELLON, FL 34431, USA

https://restaurantsalesleasing.com

Property has 2 buildings, located in the Heart of the Historic District of Dunnellon. One Building is 1,230 SF and has recently been leased for a 3 year term. Building Two has 2,360 SF and has multiple large rooms with 3 restrooms. This building is ideal for many commercial uses to include but not limited [...]

#### **Basics**

Category: Commercial Sale Type: Office

Status: Active Bathrooms: 0 baths

**Area: 3590** sq ft **Year built: 1923** 

Subdivision Name: TOWN/DUNNELLON Total Acreage: 1/4 to less than 1/2 acres

# **Building Details**

**Total Num Buildings: 2 Stories Total:** 1

Roof: Metal Construction Materials: Wood Siding