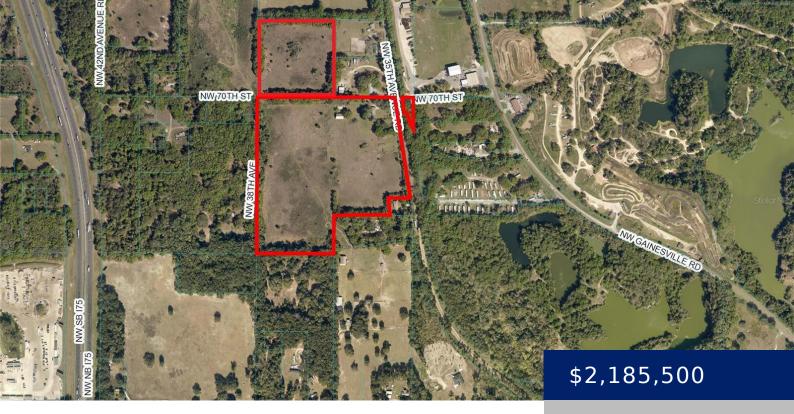

### OCALA, FL,

https://restaurantsalesleasing.com

Two Parcels 43.71 Acres total, Land Use Commerce District. Property is located in close proximity to newly approved I75 interchange. Previously mined property, fully reclaimed and soil density tests available.

#### **Basics**

Category: Land Status: Active

Bathrooms: 0 baths Total Acreage: 20 to less than 50 acres

Parcel Number: 13236-001-00 Township: 14S

**County:** Marion **DOM:** 356

Lot Size Acres: 43.71 acres List Office MLS ID: MFR271500038