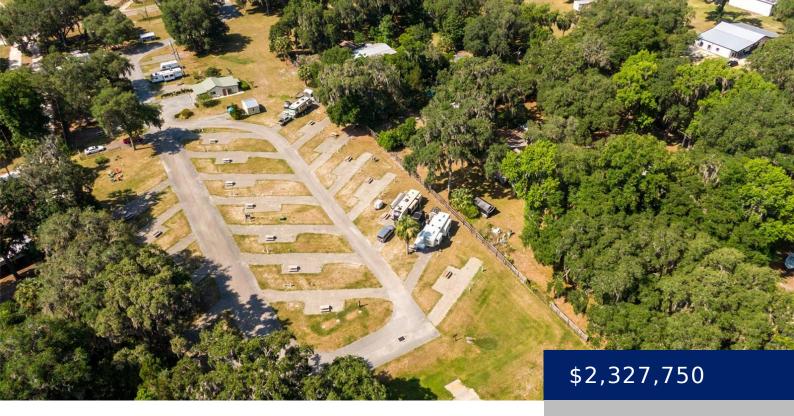

# 701 W HWY 318 ALL UNITS, CITRA, FL 32113, USA

https://restaurantsalesleasing.com

Impeccably maintained Turn-Key 6.26 AC 32 site RV Park on Orange Lake. Each site has 30/50 amp 110 plug (individually metered), water and septic connection. 768 sqft Office/Laundry/Bath House building, private boat ramp.

#### Basics

Category: Commercial Sale Status: Active Year built: 1984 Parcel Number: 03600-004-00 County: Marion Lot Size Acres: 6.26 acres Type: Business Bathrooms: 0 baths Total Acreage: 5 to less than 10 acres Township: 12S DOM: 7 List Office MLS ID: MFR271500038

## **Amenities & Features**

Sewer: Septic Tank Waterfront Features: Lake Stories Total: 1

Utilities: Electricity Available

Fees & Taxes

Tax Annual Amount: \$9,159

**Tax Year:** 2023