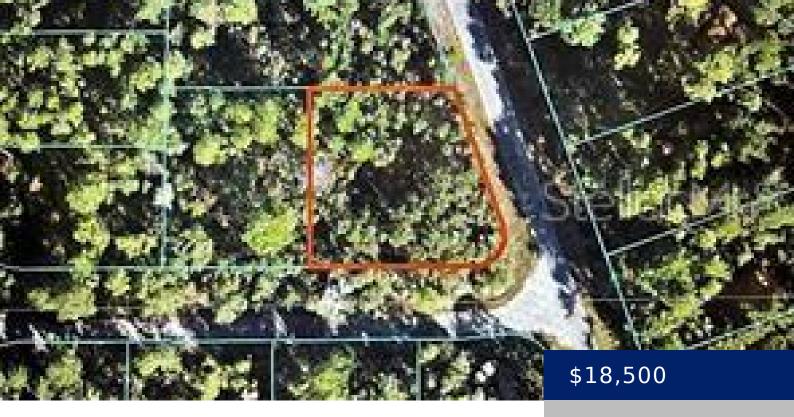

# **72 MALAUKA PASS COURSE, OCKLAWAHA, FL 32179, USA**

https://restaurantsalesleasing.com

CORNER LOT! .35-acre wooded lot ready for your new home! Close to Lake Weir & The Villages... GREAT OPPORTUNITY!

DOM: 12 Lot Size Acres: 0.35 acres

List Office MLS ID: MFR271500038