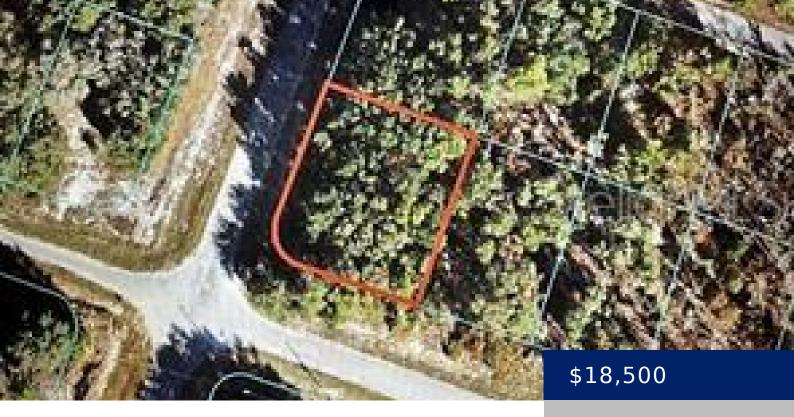

### 106 MALAUKA RADIAL, OCKLAWAHA, FL 32179, USA

https://restaurantsalesleasing.com

CORNER LOT! .30-acre wooded lot ready for your new home! Close to Lake Weir & The Villages... GREAT OPPORTUNITY!

- 0 haths
- Land
- Active

Lot Size Acres: 0.3 acres List Office MLS ID: MFR271500038